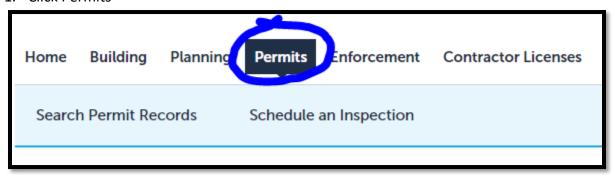

### B.) For permits following a naming convention such as "21B000001"

1. Logon to PascoGateway, our customer permitting portal. This is an optional step! You can search without logging on but if you do not logon to your account, you will be in read only mode and will not have functionality to manage your permit.

Go to: <a href="https://aca-prod.accela.com/pasco/Default.aspx">https://aca-prod.accela.com/pasco/Default.aspx</a>

1. Click Permits

- 2. Scroll down on page
- 3. Click Search Permit Records

4. Scroll down and enter the permit number (or other search criteria)