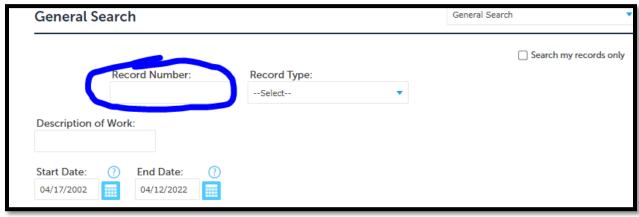

#### 2. Click Building

3. Click Search Applications

4. Scroll down and enter the permit number in the record number field. (You may enter other criteria in this section)

5. Click Search (or just hit Enter key)