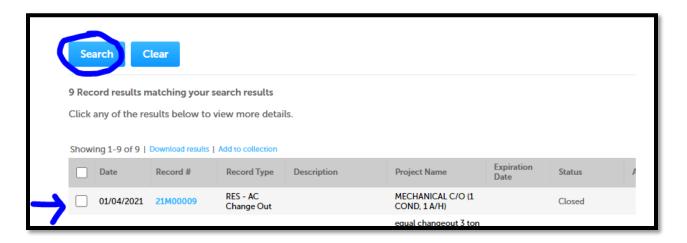

You will see a list of all the records that match your search criteria.

2. Click Search (or just hit Enter key). Select the permit by clicking the Record # highlighted in the results list.