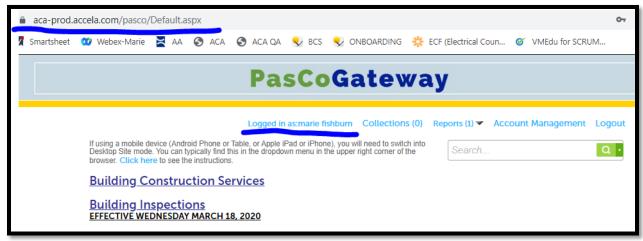

#### A.) For permits following a naming convention such as "RESNEW-2022-000001"

1. Logon to PascoGateway, our customer permitting portal. This is an optional step! You can search without logging on but if you do not logon to your account, you will be in read only mode and will not have functionality to manage your permit.

Go to: https://aca-prod.accela.com/pasco/Default.aspx