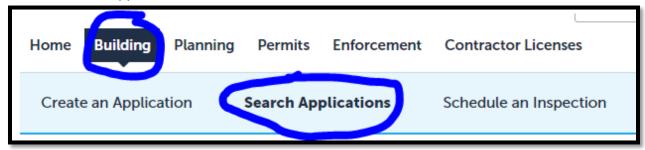

#### 2. Click Building

3. Click Search Applications

4. Scroll down and enter the permit number in the record number field. (You may enter other criteria in this section)

5. Click Search (or just hit Enter key)