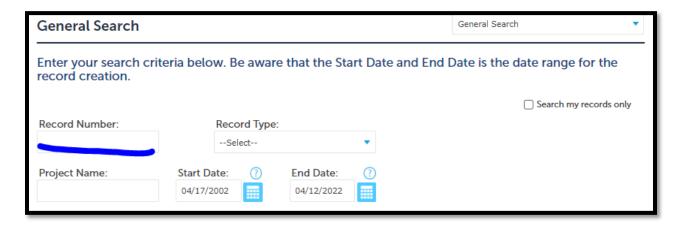

Go to: <a href="https://aca-prod.accela.com/pasco/Default.aspx">https://aca-prod.accela.com/pasco/Default.aspx</a>

1. Click Permits

- 2. Scroll down on page
- 3. Click Search Permit Records

4. Scroll down and enter the permit number (or other search criteria)

2. Click Search (or just hit Enter key). Select the permit by clicking the Record # highlighted in the results list.