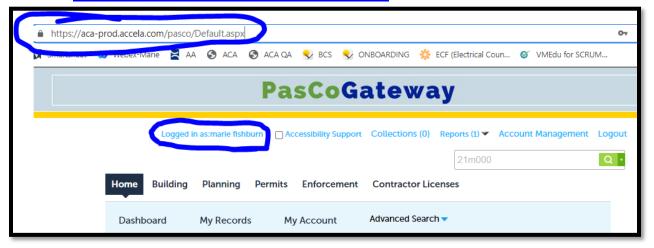

#### A.) For permits following a naming convention such as "RESNEW-2022-000001"

1. Logon to PascoGateway, our customer permitting portal. This is an optional step! You can search without logging on but if you do not logon to your account, you will be in read only mode and will not have functionality to manage your permit.

Go to: https://aca-prod.accela.com/pasco/Default.aspx