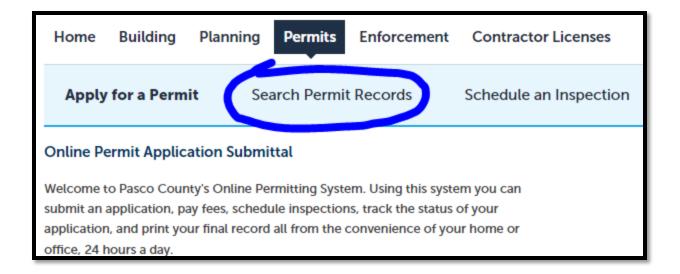

Go to: <a href="https://aca-prod.accela.com/pasco/Default.aspx">https://aca-prod.accela.com/pasco/Default.aspx</a>

1. Click Permits

- 2. Scroll down on page
- 3. Click Search Permit Records

4. Scroll down and enter the permit number (or other search criteria)

2. Click Search (or just hit Enter key). Select the permit by clicking the Record # highlighted in the results list.