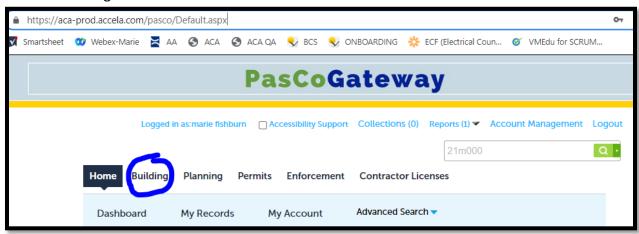

#### 2. Click Building

3. Click Search Applications

4. Scroll down and enter the permit number in the record number field. (You may enter other criteria in this section)

5. Click Search (or just hit Enter key)