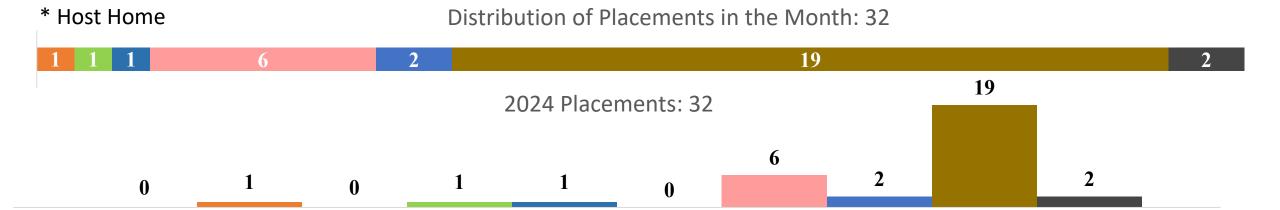

# PORTLAND, CITY-WIDE JANUARY, 2024 HOUSING PLACEMENTS BY MONTH

\*Starting October, 2013, Oxford Street Shelter (replaced by HSC) shifted prioritization of housing placements to their 30 longest-term stayers.

|                     | TOTAL HOUSING PLACEMENTS | BED<br>NIGHTS | TEMPORARY | PERMANENT |
|---------------------|--------------------------|---------------|-----------|-----------|
| Through These Doors | 3/7                      | 212           |           | 3         |
| Family<br>Shelter   | 10 / 36                  | 6818          |           | 10        |
| Joe Kreisler        | 6                        | 813           | 2         | 4         |
| Milestone           | 0                        |               |           |           |
| HSC (Men)           | 5                        | 620           |           | 5         |
| HSC<br>(Women)      | 2                        | 689           |           | 2         |
| Florence<br>House   | 4                        | 1425          |           | 4         |
| Elena's Way         | 2                        | 372           |           | 2         |
| TOTAL               | 32                       | 10,949        | 2         | 30        |

### PORTLAND, CITY-WIDE JANUARY, 2024 HOUSING PLACEMENTS BY TYPE

|                     | S+C | BRAP | Recovery<br>Home | Housing<br>Project/PSH | STEP | Family<br>Reunification | Sect. 8/<br>HCV | OTHER* | GA | No<br>Subsidy |
|---------------------|-----|------|------------------|------------------------|------|-------------------------|-----------------|--------|----|---------------|
| Through These Doors |     |      |                  |                        | 1    |                         | 1               |        |    | 1             |
| Family Shelter      |     |      |                  |                        |      |                         |                 |        | 10 |               |
| Joe Kreisler        |     |      |                  |                        |      |                         |                 | 2      | 4  |               |
| Milestone           |     |      |                  |                        |      |                         |                 |        |    |               |
| HSC (Men)           |     | 1    |                  | 1                      |      |                         |                 |        | 3  |               |
| HSC (Women)         |     |      |                  |                        |      |                         | 1               |        | 1  |               |
| Florence House      |     |      |                  |                        |      |                         | 3               |        | 1  |               |
| Elena's Way         |     |      |                  |                        |      |                         | 1               |        |    | 1             |
| TOTAL               |     | 1    |                  | 1                      | 1    |                         | 6               | 2      | 19 | 2             |