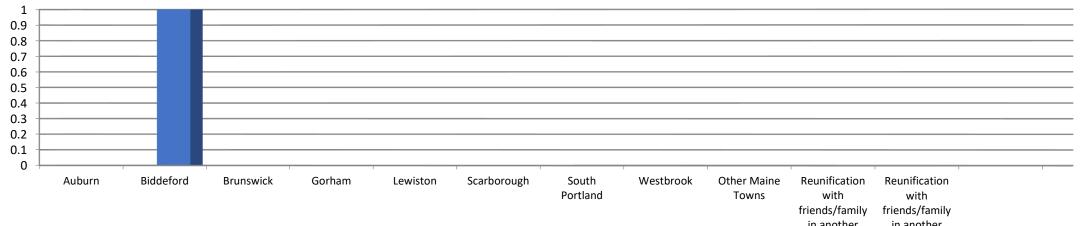

## HOMELESS SERVICES CENTER PERMANENT AND TRANSITIONAL 2024 HOUSING PLACEMENT DATA

|                                              |     |     |     |     |     |     |     |     | in and | ther i | n another |     |       |       |
|----------------------------------------------|-----|-----|-----|-----|-----|-----|-----|-----|--------|--------|-----------|-----|-------|-------|
|                                              | Jan | Feb | Mar | Apr | May | Jun | Jul | Aug | Sep    | Oct    | Nov       | Dec | TOTAL | %     |
| TOTAL HOUSING PLACEMENTS                     | 7   |     |     |     |     |     |     |     |        |        |           |     |       | 100%  |
| Portland                                     | 6   |     |     |     |     |     |     |     |        |        |           |     |       | 85.7% |
| Auburn                                       |     |     |     |     |     |     |     |     |        |        |           |     |       | 0.0%  |
| Biddeford                                    | 1   |     |     |     |     |     |     |     |        |        |           |     |       | 14.3% |
| Brunswick                                    |     |     |     |     |     |     |     |     |        |        |           |     |       | 0.0%  |
| Gorham                                       |     |     |     |     |     |     |     |     |        |        |           |     |       | 0.0%  |
| Lewiston                                     |     |     |     |     |     |     |     |     |        |        |           |     |       | 0.0%  |
| Sanford                                      |     |     |     |     |     |     |     |     |        |        |           |     |       | 0.0%  |
| South Portland                               |     |     |     |     |     |     |     |     |        |        |           |     |       | 0.0%  |
| Westbrook                                    |     |     |     |     |     |     |     |     |        |        |           |     |       | 0.0%  |
| Other Maine Towns                            |     |     |     |     |     |     |     |     |        |        |           |     |       | 0.0%  |
| Reunification with friends/family in another |     |     |     |     |     |     |     |     |        |        |           |     |       |       |
| Maine town*                                  |     |     |     |     |     |     |     |     |        |        |           |     |       | 0.0%  |
| Reunification with friends/family in another |     |     |     |     |     |     |     |     |        |        |           |     |       |       |
| state*                                       |     |     |     |     |     |     |     |     |        |        |           |     |       | 0.0%  |