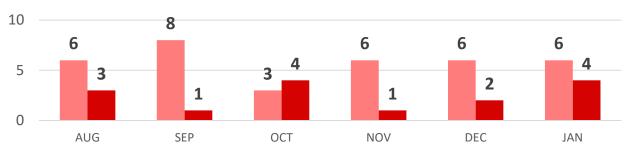

### PORTLAND, CITY-WIDE JANUARY, 2024 CTOs FROM SHELTER

\*CTOs from the former Oxford Street Shelter carried over as restrictions with the same end date as the CTOs issued for the OSS shelter address and are included in this number. Anyone restricted from the HSC can ask to speak to management to request lifting the restriction.

#### **Total Current Criminal Trespass Orders**

| CTO STATISTICS | CTOs in the<br>Month | Medical<br>Restrictions<br>in Month | Current CTOs |
|----------------|----------------------|-------------------------------------|--------------|
| Family Shelter | 0                    |                                     | 0            |
| Joe Kreisler   | 0                    |                                     | 3            |
| Milestone      | 2                    |                                     | 10           |
| HSC*           | 0                    |                                     | 12           |
| Florence House | 2                    |                                     | 3            |
| Elena's Way    | 0                    |                                     | 0            |
| TOTAL          | 4                    |                                     | 28           |

#### **CTOs Issued in the Month**