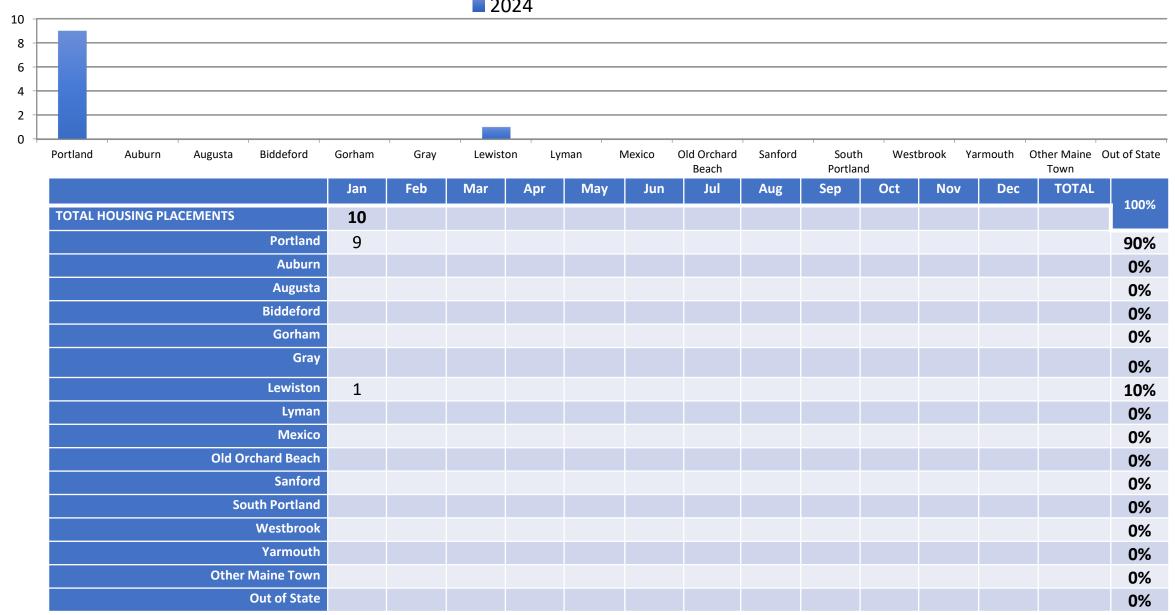

|     |     |     |     |     |     |     |     |        |        |           |     |       | 0.0%  |
| Reunification with friends/family in another |     |     |     |     |     |     |     |     |        |        |           |     |       |       |
| Maine town*                                  |     |     |     |     |     |     |     |     |        |        |           |     |       | 0.0%  |
| Reunification with friends/family in another |     |     |     |     |     |     |     |     |        |        |           |     |       |       |
| state*                                       |     |     |     |     |     |     |     |     |        |        |           |     |       | 0.0%  |

#### FAMILY SHELTER PERMANENT AND TRANSITIONAL HOUSING PLACEMENT DATA

2024