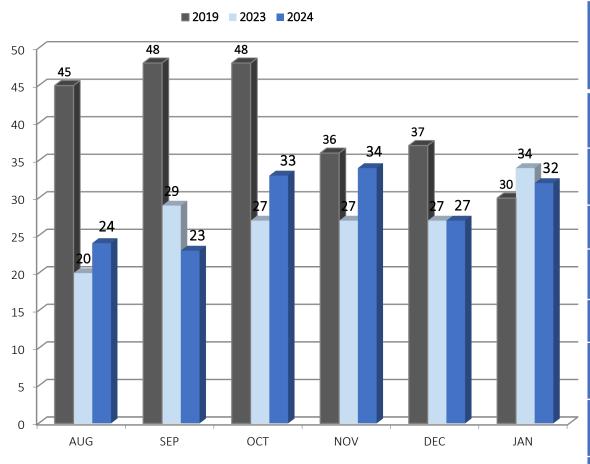

# PORTLAND, CITY-WIDE JANUARY, 2024 HOUSING PLACEMENTS BY MONTH

\*Starting October, 2013, Oxford Street Shelter (replaced by HSC) shifted prioritization of housing placements to their 30 longest-term stayers.

|                     | TOTAL HOUSING PLACEMENTS | BED<br>NIGHTS | TEMPORARY | PERMANENT |
|---------------------|--------------------------|---------------|-----------|-----------|
| Through These Doors | 3/7                      | 212           |           | 3         |
| Family<br>Shelter   | 10 / 36                  | 6818          |           | 10        |
| Joe Kreisler        | 6                        | 813           | 2         | 4         |
| Milestone           | 0                        |               |           |           |
| HSC (Men)           | 5                        | 620           |           | 5         |
| HSC<br>(Women)      | 2                        | 689           |           | 2         |
| Florence<br>House   | 4                        | 1425          |           | 4         |
| Elena's Way         | 2                        | 372           |           | 2         |
| TOTAL               | 32                       | 10,949        | 2         | 30        |