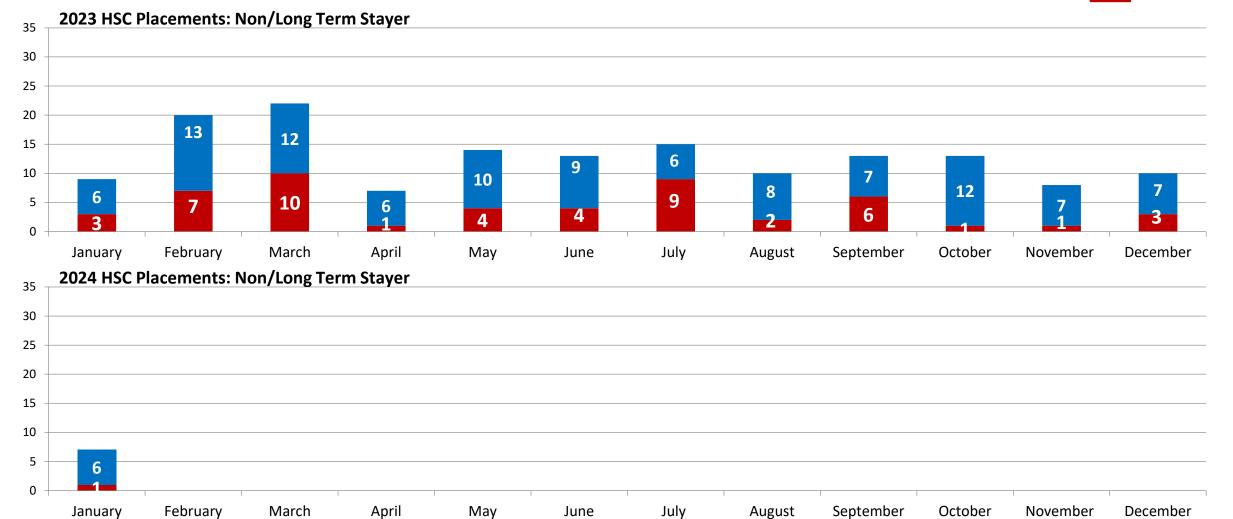

| 234   | 7     | 40      | 478        |
| 30        | 17            | 92      | 34       | 17       | 34        | 250   | 7     | 40      | 491        |
| 31        | 17            | 92      | 32       | 18       | 34        | 242   | 7     | 40      | 482        |
| Total     | 503           | 3,086   | 1,188    | 571      | 1,036     | 7,454 | 83    | 1,231   | 15,152     |
| Avg/night | 16            | 100     | 38       | 18       | 33        | 240   | 3     | 40      | 489        |
| Highest   | 17            | 112     | 42       | 21       | 37        | 262   | 7     | 40      | 514        |
| Lowest    | 16            | 92      | 32       | 15       | 25        | 182   | 0     | 39      | 440        |



## HOMELESS SERVICES CENTER & COMMUNITY OVERFLOW HOUSING PLACEMENT DATA





## HOMELESS SERVICES CENTER PERMANENT AND TRANSITIONAL 2024 HOUSING PLACEMENT DATA



|                                              |     |     |     |     |     |     |     |     | in and | ther i | n another |     |       |       |
|----------------------------------------------|-----|-----|-----|-----|-----|-----|-----|-----|--------|--------|-----------|-----|-------|-------|
|                                              | Jan | Feb | Mar | Apr | May | Jun | Jul | Aug | Sep    | Oct    | Nov       | Dec | TOTAL | %     |
| TOTAL HOUSING PLACEMENTS                     | 7   |     |     |     |     |     |     |     |        |        |           |     |       | 100%  |
| Portland                                     | 6   |     |     |     |     |     |     |     |        |        |