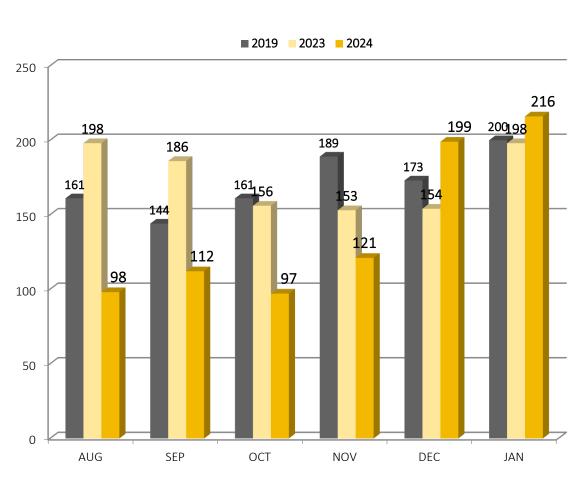

## PORTLAND, CITY-WIDE JANUARY, 2024 SHELTER INTAKES BY MONTH

<sup>\*</sup> NOTE: this and the next two slides compare the current year, last year, and the last year before the pandemic.

|                     | INTAKES | Pre-COVID<br>Bed<br>Capacity          | Current<br>Bed<br>Capacity            |
|---------------------|---------|---------------------------------------|---------------------------------------|
| Through These Doors | 3 / 10  | 16                                    | 16+ at shelter and hotel overflow     |
| Family Shelter      | 8 / 22  | 146                                   | 146                                   |
| Joe Kreisler        | 5       | 24                                    | 24                                    |
| Milestone           | 15      | 41                                    | 36                                    |
| HSC (Men)           | 123     | 154 at OSS,                           |                                       |
| HSC(Women)          | 55      | 75 at PSRC overflow                   | 208                                   |
| Florence House      | 3       | 25 at Shelter,<br>15 at Safe<br>Haven | 25 at Shelter,<br>15 at Safe<br>Haven |
| Elena's Way**       | 4       | NA                                    | 40                                    |
| TOTAL               | 216     | 496                                   | 474+                                  |

<sup>\* \*</sup> All new intakes were unsheltered.