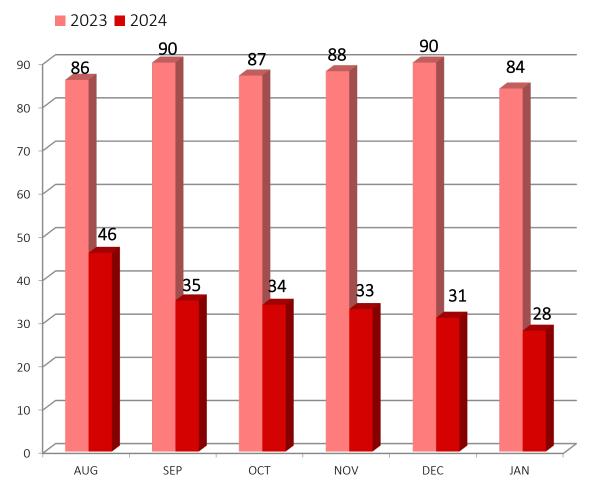

# PORTLAND, CITY-WIDE JANUARY, 2024 ME HOMELESSNIESS STAT

1st TIME HOMELESSNESS STATISTICS (BASED ON SELF-REPORTING)

|       | <b>■</b> 2019 <b>■</b> 2 | 2023 2024 |     |     |     |
|-------|--------------------------|-----------|-----|-----|-----|
| 120   |                          |           |     |     |     |
| 100   | 106                      |           |     |     | 96  |
| 91    |                          |           |     |     |     |
| 80 -  |                          | 67        | 71  | 66  |     |
| 60    | 63                       | -1        | 53  | 54  | 54  |
| 41    | 46                       | 41 40     | 40  | 43  | ╫   |
| 20    | Ш                        | Ш         | 11  | Ш   |     |
| 0 AUG | SEP                      | ОСТ       | NOV | DEC | JAN |

| 1 <sup>ST</sup> TIME<br>HOMELESSNESS<br>STATISTICS | All<br>Intakes | 1 <sup>st</sup> Time<br>Homeless<br>Intakes | % of the Shelter 's Intakes | % of All<br>Intake | % of Portland First Time Homeless Intakes |
|----------------------------------------------------|----------------|---------------------------------------------|-----------------------------|--------------------|-------------------------------------------|
| Through These<br>Doors                             | 3 / 10         | 0                                           | -                           | -                  | -                                         |
| Family Shelter                                     | 8/22           | 8 / 22                                      | 100%                        | 4%                 | 15%                                       |
| Joe Kreisler                                       | 5              | 4                                           | 80%                         | 2%                 | 7%                                        |
| Milestone                                          | 15             | 9                                           | 60%                         | 4%                 | 17%                                       |
| HSC (Men)                                          | 123            | 27                                          | 22%                         | 13%                | 50%                                       |
| HSC (Women)                                        | 55             | 6                                           | 11%                         | 3%                 | 11%                                       |
| Florence House                                     | 3              | 0                                           | -                           | -                  | -                                         |
| Elena's Way                                        | 4              | 0                                           | -                           | -                  | -                                         |
| TOTAL                                              | 216            | 54                                          |                             | 25%                | 100%                                      |