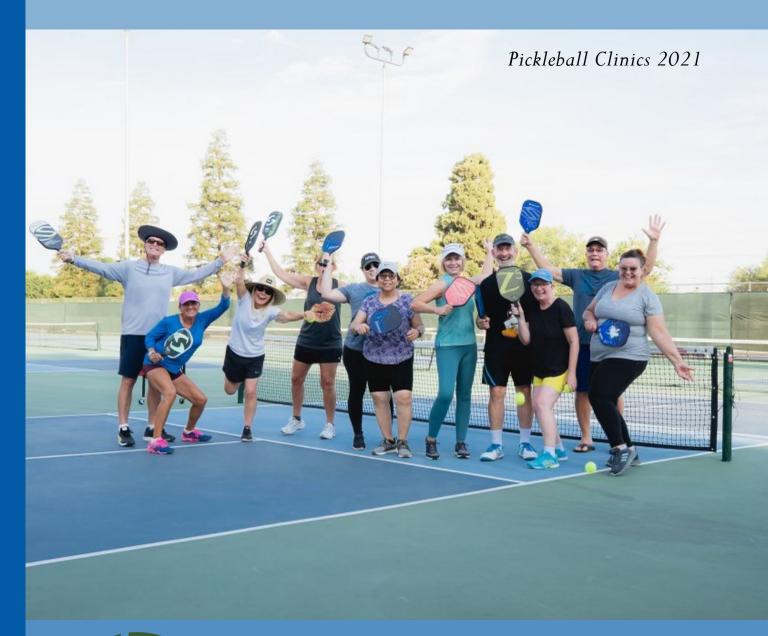

### **BEGINNER'S PICKLEBALL CLINIC**

You will learn the fundamentals of the game and have fun too! Dinks, drops, third shots, ground strokes, serves, returns,

overheads, blocks, movements, strategy to scoring and

Participants must provide their own paddle.

Instructed by: Maddie Jayne

Activity # 321040-02 Age Range: 18+

Dates: Wednesday 9/8, 9/15, 9/22, 9/29

Time: 8:30am- 10:00am Location: Jastro Park Fee: \$104 per Person

Online Registration ONLY @ bakersfieldcity.us

Deadline to register: September 3, 2021