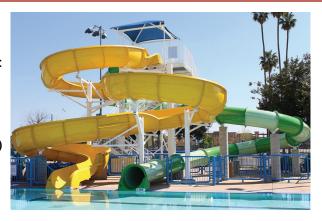

# MCMURTREY AQUATIC CENTER

1325 Q St. (661) 852-7430

Located at the corner of Q St. and 13<sup>th</sup> St., this aquatic facility features:

- Olympic Size Competition Pool
- Water Slides (Must be at least 48" to ride)
- Zero Depth Entry with Child Play Features
- 1-Meter Diving Boards (Diving Programs/Special Events Only)
- Locker Rooms with Showers (Bring Your Own Lock)
- Picnic Areas for Public Use
- Snack Bar (Outside Food and Drinks Not Allowed)