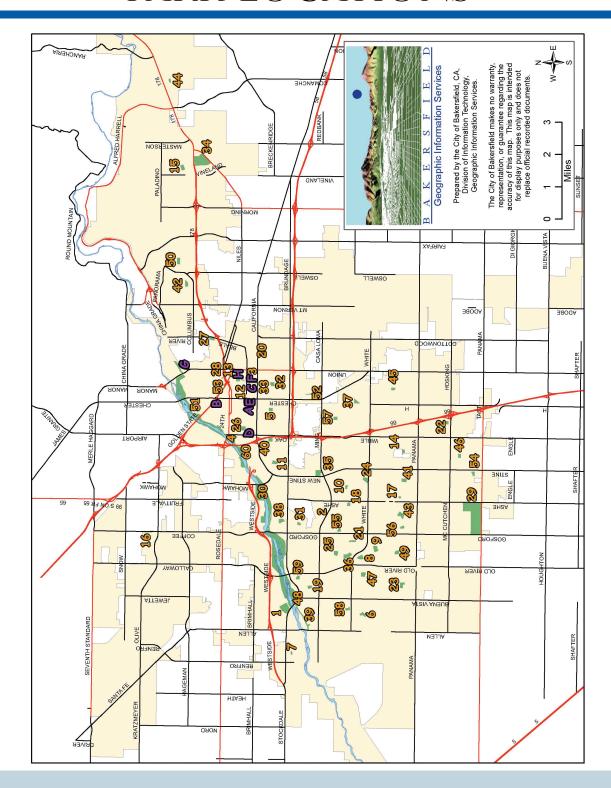

Enter park at your own risk! Park locations are listed on page 16.

Did someone say.... park?!

City of Bakersfield Animal Control Division: **661-326-3436** City of Bakersfield Recreation and Parks Dept.: **661-326-3866** 