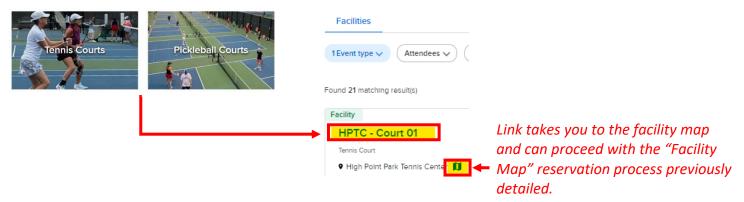

### Other Option to Reserve a Court

Click on "Reservations" menu bar link or graphic to view court reservations.

*Click on Tennis or Pickleball Court* graphics to reserve courts. Then *click on the court name* you are interested in reserving.