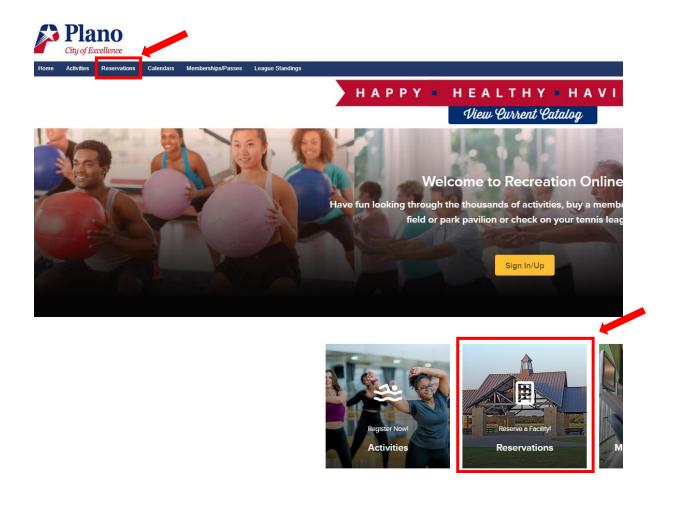

#### Go to Reservations

Once you have logged into your account, click on "*Reservations*" menu bar link at the top of the browser window **OR** click on the "*Reservations*" graphic image. Then proceed with reserving a tennis or Pickleball court through the "*View Facility Maps*" (recommended) process OR click on the tennis or Pickleball court graphic image and select a court name.