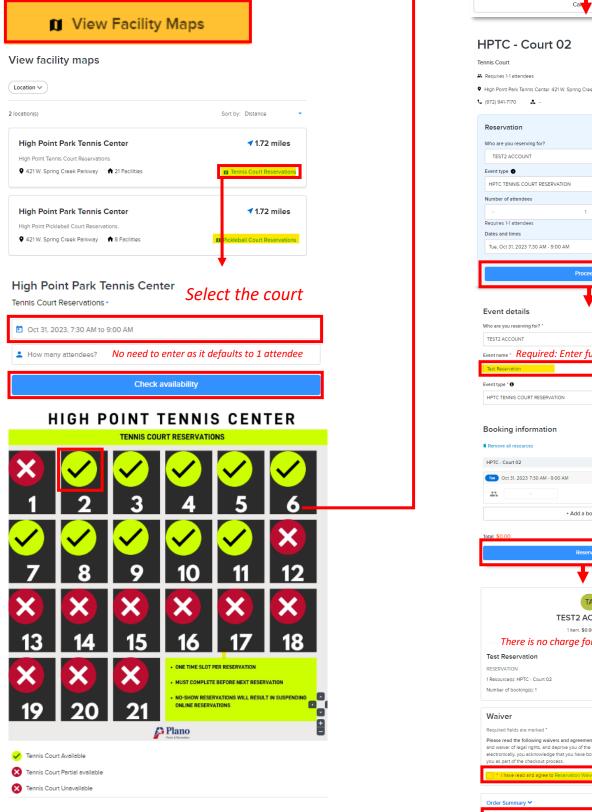

## Reserve Courts by Facility Map Recommended

*Click on View Facility Maps* and then the corresponding Court type. *Select one date and one time slot* to view available courts. Click on a green check mark and begin reservation process by following the prompts.

| Imum attendees: 1 date and reservation                                                                                                                                                                                                                                                 |          |  |  |  |
|----------------------------------------------------------------------------------------------------------------------------------------------------------------------------------------------------------------------------------------------------------------------------------------|----------|--|--|--|
| indee: <b>time.</b><br>31, 2023, 7:30 AM to 9:00 AM                                                                                                                                                                                                                                    |          |  |  |  |
| Reserve                                                                                                                                                                                                                                                                                |          |  |  |  |
| Can                                                                                                                                                                                                                                                                                    |          |  |  |  |
|                                                                                                                                                                                                                                                                                        |          |  |  |  |
| IPTC - Court 02                                                                                                                                                                                                                                                                        |          |  |  |  |
| nnis Court                                                                                                                                                                                                                                                                             |          |  |  |  |
| Requires 1-1 attendees                                                                                                                                                                                                                                                                 |          |  |  |  |
| High Point Park Tennis Center 421 W. Spring Creek Parkway Plano, TX, 75023                                                                                                                                                                                                             |          |  |  |  |
| (972) 941-7170 🔹                                                                                                                                                                                                                                                                       |          |  |  |  |
| Reservation                                                                                                                                                                                                                                                                            |          |  |  |  |
| Who are you reserving for?                                                                                                                                                                                                                                                             |          |  |  |  |
| TEST2 ACCOUNT                                                                                                                                                                                                                                                                          | •        |  |  |  |
| Event type  HPTC TENNIS COURT RESERVATION                                                                                                                                                                                                                                              |          |  |  |  |
| Number of attendees                                                                                                                                                                                                                                                                    |          |  |  |  |
| - 1 -                                                                                                                                                                                                                                                                                  |          |  |  |  |
| Requires 1-1 attendees                                                                                                                                                                                                                                                                 |          |  |  |  |
| Dates and times Tue, Oct 31, 2023 7:30 AM - 9:00 AM                                                                                                                                                                                                                                    | ble      |  |  |  |
| 100, 0000, 2020 / 300 Mill 9 300 Mill                                                                                                                                                                                                                                                  | <u>'</u> |  |  |  |
| Proceed                                                                                                                                                                                                                                                                                |          |  |  |  |
| L                                                                                                                                                                                                                                                                                      |          |  |  |  |
| Event details                                                                                                                                                                                                                                                                          |          |  |  |  |
| Who are you reserving for? *                                                                                                                                                                                                                                                           |          |  |  |  |
| TEST2 ACCOUNT                                                                                                                                                                                                                                                                          | •        |  |  |  |
| Event name · Required: Enter full name for event no                                                                                                                                                                                                                                    | ime      |  |  |  |
| Test Reservation                                                                                                                                                                                                                                                                       |          |  |  |  |
| Event type * 0                                                                                                                                                                                                                                                                         |          |  |  |  |
| HPTC TENNIS COURT RESERVATION                                                                                                                                                                                                                                                          | •        |  |  |  |
| Destring information                                                                                                                                                                                                                                                                   |          |  |  |  |
| Booking information                                                                                                                                                                                                                                                                    |          |  |  |  |
| Remove all resources                                                                                                                                                                                                                                                                   | 8        |  |  |  |
| THE C - COURT 02                                                                                                                                                                                                                                                                       | 0        |  |  |  |
|                                                                                                                                                                                                                                                                                        |          |  |  |  |
| - 1 +                                                                                                                                                                                                                                                                                  |          |  |  |  |
| + Add a booking                                                                                                                                                                                                                                                                        |          |  |  |  |
| Total \$0.00                                                                                                                                                                                                                                                                           | 8        |  |  |  |
| Reserve                                                                                                                                                                                                                                                                                |          |  |  |  |
| •                                                                                                                                                                                                                                                                                      |          |  |  |  |
|                                                                                                                                                                                                                                                                                        |          |  |  |  |
| A                                                                                                                                                                                                                                                                                      |          |  |  |  |
| TEST2 ACCOUNT                                                                                                                                                                                                                                                                          |          |  |  |  |
| 1 Item. \$0.00 In total. There is no charge for reserving the court                                                                                                                                                                                                                    |          |  |  |  |
| Test Reservation \$0.00                                                                                                                                                                                                                                                                |          |  |  |  |
| RESERVATION                                                                                                                                                                                                                                                                            |          |  |  |  |
| 1 Resource(s): HPTC - Court 02 Number of booking(s): 1                                                                                                                                                                                                                                 | ŧ        |  |  |  |
| ········                                                                                                                                                                                                                                                                               |          |  |  |  |
| Waiver                                                                                                                                                                                                                                                                                 |          |  |  |  |
| Required fields are marked *                                                                                                                                                                                                                                                           |          |  |  |  |
| Please read the following waivers and agreements carefully.They include releases of liab<br>and waiver of legal rights, and deprive you of the ability to sue certain parties. By agreeing<br>electronically, you acknowledge that you have both read and understood all text presente | ,        |  |  |  |
| electronically, you acknowledge that you have both read and understood all text presente<br>you as part of the checkout process.                                                                                                                                                       | u 10     |  |  |  |
| * Theve read and agree to Reservation Walver.                                                                                                                                                                                                                                          |          |  |  |  |
| Order Summary V St                                                                                                                                                                                                                                                                     | Now      |  |  |  |
| Finish                                                                                                                                                                                                                                                                                 | ,00      |  |  |  |
| Finish                                                                                                                                                                                                                                                                                 |          |  |  |  |