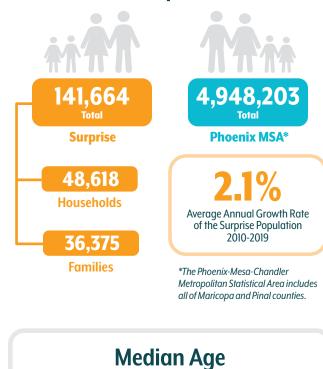

# Surprise **Community Profile**

#### **2019 Population**





# **Age Groups**

51% of the Population is Working Age





Source: U.S. Census Bureau Intercensal/Postcensal Population Estimates

# **Race and Ethnicity\***

|                 | Surprise   | Phoenix MSA | U.S. |
|-----------------|------------|-------------|------|
| White           | <b>69%</b> | 55%         | 61%  |
| Hispanic        | 20%        | 31%         | 18%  |
| Black           | <b>6%</b>  | 5%          | 12%  |
| Native American | 0%         | 2%          | 1%   |
| Asian           | 3%         | 4%          | 5%   |
| Multiple/Other  | 3%         | 3%          | 3%   |

\*Race categories are for the non-Hispanic population (i.e. white non-Hispanic, Black non-Hispanic, etc). Hispanic can be of any race.

### Diversity

Measured by the percent of minorities\* in the area.