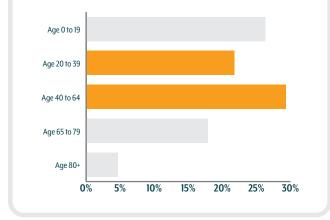

# **Age Groups**

51% of the Population is Working Age

Source: U.S. Census Bureau Intercensal/Postcensal Population Estimates