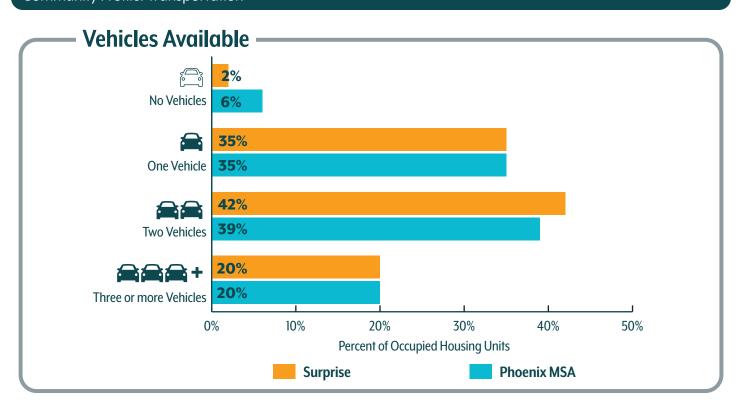

### **Housing in Surprise**

| <b>A8,618</b><br>Total Housing Units    | Image: Constraint of the second sec | Image: wide wide wide wide wide wide wide wide |  |  |
|-----------------------------------------|----------------------------------------------------------------------------------------------------------------------------------------------------------------------------------------------------------------------------------------------------------------------------------------------------------------------------------------------------------------------------------------------------------------------------------------------------------------------------------------------------------------------------------------------------------------------------------------------------------------------------------------------------------------------------------------------------------------------------------------------------------------------------------------------------------------------------------------------------------------------------------------------------------------------------------------------------------------------------------------------------------------------------------------------------------------------------------------------------------------------------------------------------------------------------------------------------------------------------------------------------------------------------------------------------------------------------------------------------------------------------------------------------------------------------------------------------------------------------------------------------------------------------------------------------------------------------------------------------------------------------------------------------------------------------------------------------------------------------------------------------------------------------------------------------------------------------------------------------------------------------------------------------------------------------------------------------------------------------------------------------------------------------------------------------------------------------------------------------------------|------------------------------------------------|--|--|
| Median Home Value — Median Gross Rent — |                                                                                                                                                                                                                                                                                                                                                                                                                                                                                                                                                                                                                                                                                                                                                                                                                                                                                                                                                                                                                                                                                                                                                                                                                                                                                                                                                                                                                                                                                                                                                                                                                                                                                                                                                                                                                                                                                                                                                                                                                                                                                                                |                                                |  |  |
| \$239,500                               |                                                                                                                                                                                                                                                                                                                                                                                                                                                                                                                                                                                                                                                                                                                                                                                                                                                                                                                                                                                                                                                                                                                                                                                                                                                                                                                                                                                                                                                                                                                                                                                                                                                                                                                                                                                                                                                                                                                                                                                                                                                                                                                | \$1,349                                        |  |  |
| Surprise                                |                                                                                                                                                                                                                                                                                                                                                                                                                                                                                                                                                                                                                                                                                                                                                                                                                                                                                                                                                                                                                                                                                                                                                                                                                                                                                                                                                                                                                                                                                                                                                                                                                                                                                                                                                                                                                                                                                                                                                                                                                                                                                                                | Surprise                                       |  |  |
| \$250,000                               |                                                                                                                                                                                                                                                                                                                                                                                                                                                                                                                                                                                                                                                                                                                                                                                                                                                                                                                                                                                                                                                                                                                                                                                                                                                                                                                                                                                                                                                                                                                                                                                                                                                                                                                                                                                                                                                                                                                                                                                                                                                                                                                | \$1,124                                        |  |  |
| Phoenix MSA                             | 5                                                                                                                                                                                                                                                                                                                                                                                                                                                                                                                                                                                                                                                                                                                                                                                                                                                                                                                                                                                                                                                                                                                                                                                                                                                                                                                                                                                                                                                                                                                                                                                                                                                                                                                                                                                                                                                                                                                                                                                                                                                                                                              | Phoenix MSA                                    |  |  |
| \$217,500                               |                                                                                                                                                                                                                                                                                                                                                                                                                                                                                                                                                                                                                                                                                                                                                                                                                                                                                                                                                                                                                                                                                                                                                                                                                                                                                                                                                                                                                                                                                                                                                                                                                                                                                                                                                                                                                                                                                                                                                                                                                                                                                                                | \$1,062                                        |  |  |
| United States                           |                                                                                                                                                                                                                                                                                                                                                                                                                                                                                                                                                                                                                                                                                                                                                                                                                                                                                                                                                                                                                                                                                                                                                                                                                                                                                                                                                                                                                                                                                                                                                                                                                                                                                                                                                                                                                                                                                                                                                                                                                                                                                                                | United States                                  |  |  |