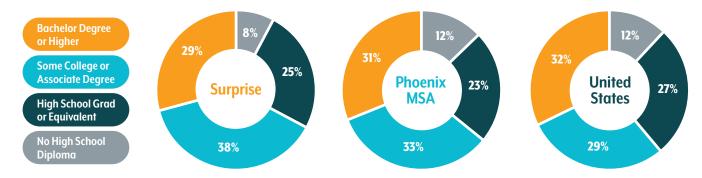

Surprise   | Phoenix MSA | U.S. |
|-----------------|------------|-------------|------|
| White           | <b>69%</b> | 55%         | 61%  |
| Hispanic        | 20%        | 31%         | 18%  |
| Black           | <b>6%</b>  | 5%          | 12%  |
| Native American | 0%         | 2%          | 1%   |
| Asian           | 3%         | 4%          | 5%   |
| Multiple/Other  | 3%         | 3%          | 3%   |

\*Race categories are for the non-Hispanic population (i.e. white non-Hispanic, Black non-Hispanic, etc). Hispanic can be of any race.

### Diversity

Measured by the percent of minorities\* in the area.



\* Minority is the population who identify as any race or ethnicity other than non-Hispanic white.

### **Highest Level of Education**

for the population age 25 years and older



## **Household Income**





unrelated individuals under 15 years old. Poverty levels are determined based on the official Federal Poverty Level thresholds.

Community Profile: Top Occupations by Median Earnings and Socioeconomic Projections

Surprise

**Top Occupation Categories of Residents** by Median Earnings Computer, engineering, and science \$84,400 Management, business, and financial \$62,900 Legal Healthcare practitioners and technical \$57,500 Installation, maintenance, and repair \$52,900 Community and social service \$48,500 Protective service \$47,100 Arts, design, entertainment, sports, and media \$44,000 Construction and extraction \$43,400 Education, training, and library \$42,400 Note: Median earnings rounded to nearest hundred.

#### **Socioeconomic Projections\***



\