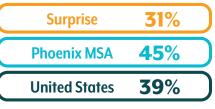

### Diversity

Measured by the percent of minorities\* in the area.

\* Minority is the population who identify as any race or ethnicity other than non-Hispanic white.