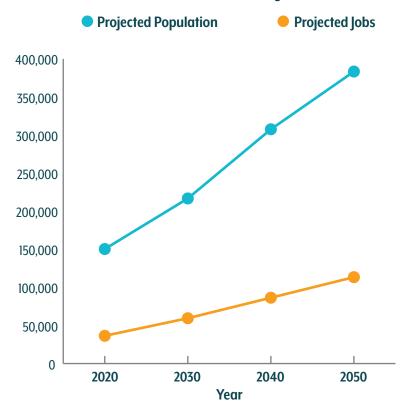

#### **Socioeconomic Projections\***

\*The data shown here are for the municipal planning area (MPA), which delineates the area of planning concern for each jurisdiction. MAG produces population and employment projections by MPA, incorporated jurisdiction, and regional analysis zone (RAZ).

| Year | Population | Jobs    |
|------|------------|---------|
| 2020 | 150,300    | 36,400  |
| 2030 | 216,700    | 59,500  |
| 2040 | 307,500    | 86,400  |
| 2050 | 383,300    | 113,400 |
| 2055 | 417,200    | 130,500 |

Source: MAG Socioeconomic Projections 2019