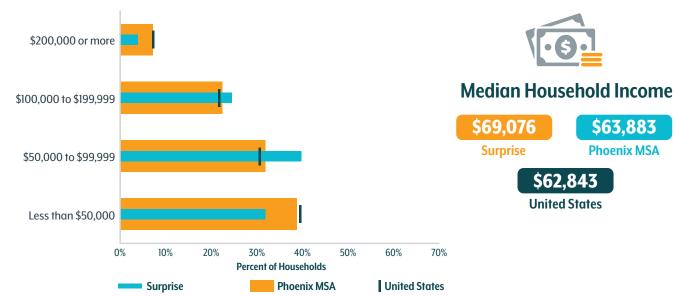

## **Household Income**

unrelated individuals under 15 years old. Poverty levels are determined based on the official Federal Poverty Level thresholds.

Community Profile: Top Occupations by Median Earnings and Socioeconomic Projections