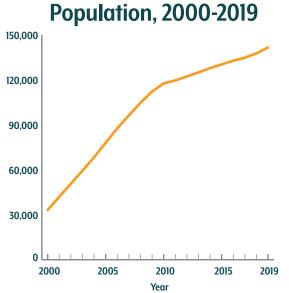

# Surprise **Community Profile**

#### **2019 Population**





# **Age Groups**

51% of the Population is Working Age





Source: U.S. Census Bureau Intercensal/Postcensal Population Estimates

# **Race and Ethnicity\***

|                 | Surprise   | Phoenix MSA | U.S. |
|-----------------|------------|-------------|------|
| White           | <b>69%</b> | 55%         | 61%  |
| Hispanic        | 20%        | 31%         | 18%  |
| Black           | <b>6%</b>  | 5%          | 12%  |
| Native American | 0%         | 2%          | 1%   |
| Asian           | 3%         | 4%          | 5%   |
| Multiple/Other  | 3%         | 3%          | 3%   |

\*Race categories are for the non-Hispanic population (i.e. white non-Hispanic, Black non-Hispanic, etc). Hispanic can be of any race.

### Diversity

Measured by the percent of minorities\* in the area.



\* Minority is the population who identify as any race or