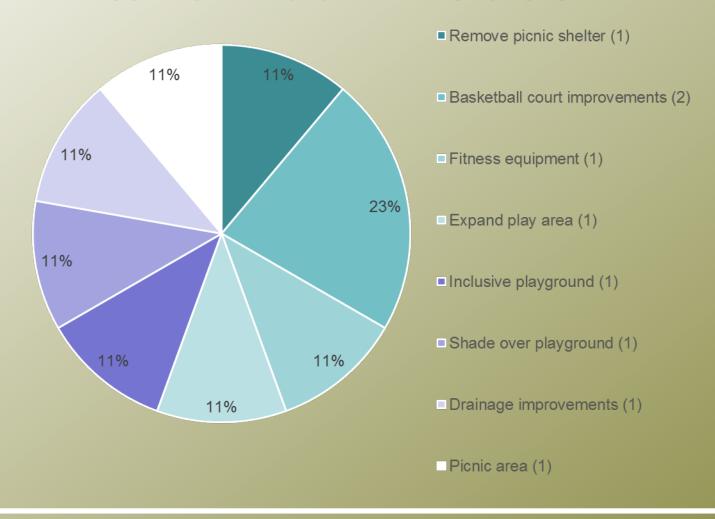

# WHAT UPDATES WOULD YOU LIKE TO SEE IN THE EVANS PARK PLAYGROUND IN THE FUTURE:

#### SOME OF THE 9 "OTHER" RESPONSES