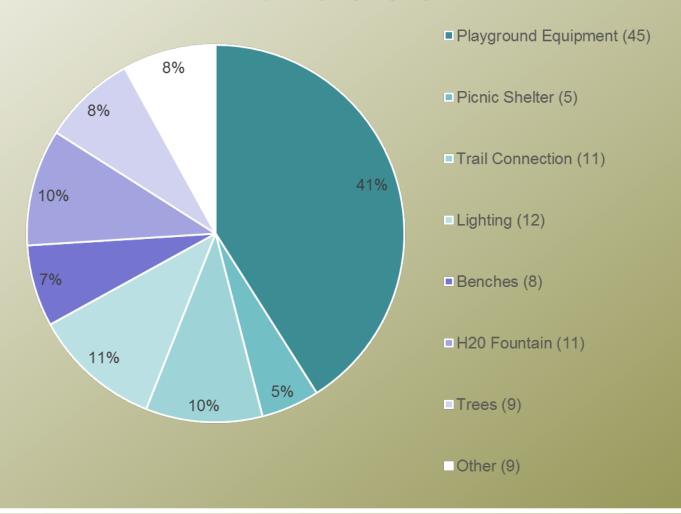

# WHAT UPDATES WOULD YOU LIKE TO SEE IN THE EVANS PARK PLAYGROUND IN THE FUTURE:

#### 110 RESPONSES