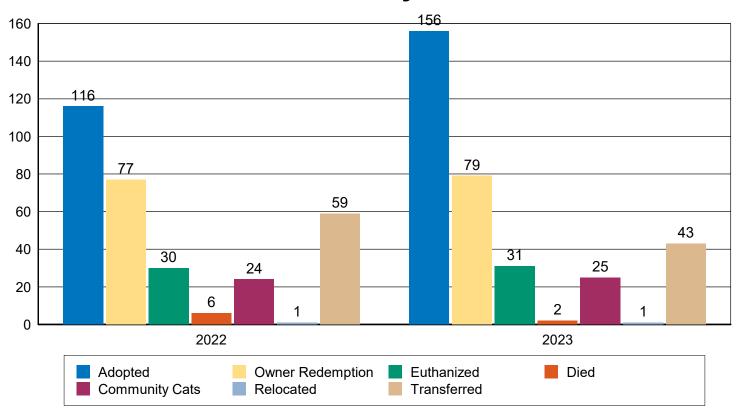

## Animal Outcomes April 2022 & 2023

|                     |     |     | 2022  |        |       |     |     | 2023  |        |       |
|---------------------|-----|-----|-------|--------|-------|-----|-----|-------|--------|-------|
|                     | САТ | DOG | ОТНЕК | RABBIT | Total | САТ | DOG | ОТНЕК | RABBIT | Total |
| Adopted             | 44  | 48  | 8     | 16     | 116   | 46  | 77  | 18    | 15     | 156   |
| Owner<br>Redemption | 6   | 69  | 2     | 0      | 77    | 4   | 71  | 4     | 0      | 79    |
| Transferred         | 7   | 27  | 25    | 0      | 59    | 2   | 20  | 20    | 1      | 43    |
| Euthanized          | 7   | 16  | 7     | 0      | 30    | 12  | 7   | 10    | 2      | 31    |
| Community<br>Cats   | 24  | 0   | 0     | 0      | 24    | 25  | 0   | 0     | 0      | 25    |
| Died                | 5   | 0   | 0     | 1      | 6     | 1   | 1   | 0     | 0      | 2     |
| Relocated           | 1   | 0   | 0     | 0      | 1     | 0   | 0   | 1     | 0      | 1     |
| Total               | 94  | 160 | 42    | 17     | 313   | 90  | 176 | 53    | 18     | 337   |

# **Outcomes by Month**