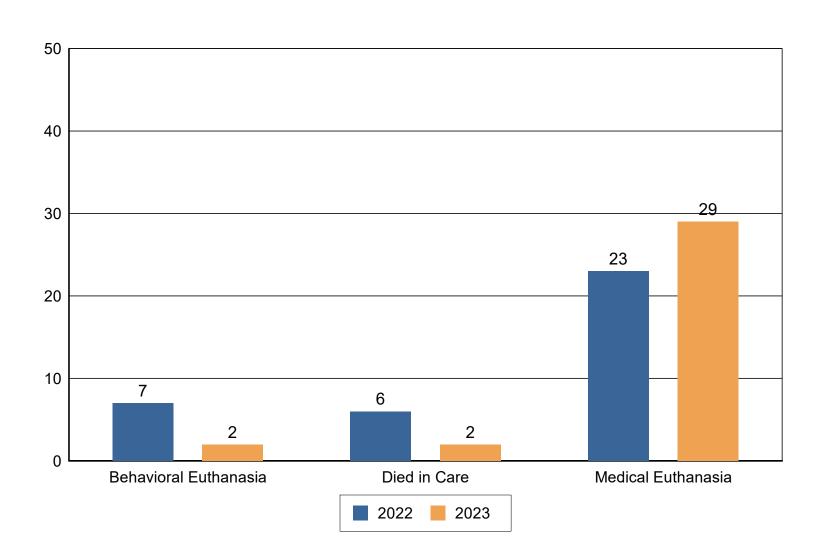

## **NON-LIVE OUTCOMES**

|                          | 2022      | 2023      |
|--------------------------|-----------|-----------|
| Behavioral<br>Euthanasia | 7         | 2         |
| Medical<br>Euthanasia    | 23        | 29        |
| Died in Care             | 6         | 2         |
| Total                    | <u>36</u> | <u>33</u> |