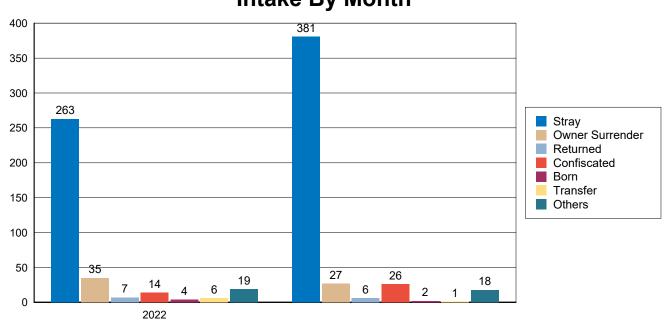

## Animal Intakes April 2022 & 2023

|                    |                  |     |     | 202   | 2      |            | 2023 |     |       |        |            |  |
|--------------------|------------------|-----|-----|-------|--------|------------|------|-----|-------|--------|------------|--|
|                    |                  | САТ | DOG | OTHER | RABBIT | Total      | САТ  | DOG | OTHER | RABBIT | Total      |  |
| Stray              |                  | 102 | 116 | 35    | 10     | 263        | 173  | 163 | 38    | 7      | 381        |  |
| Owner<br>Surrender |                  | 3   | 4   | 0     | 1      | 8          | 1    | 1   | 0     | 0      | 2          |  |
| Surremaer          | Behavior         | 1   | 7   | 0     | 0      | 8          | 1    | 3   | 0     | 0      | 4          |  |
|                    | Financial        | 0   | 1   | 0     | 0      | 1          | 0    | 1   | 0     | 0      | 1          |  |
|                    | Housing          | 2   | 4   | 3     | 1      | 10         | 1    | 0   | 0     | 0      | 1          |  |
|                    | Medical          | 0   | 0   | 0     | 0      | 0          | 0    | 2   | 0     | 0      | 2          |  |
|                    | Owner Challenges | 2   | 2   | 0     | 4      | 8          | 7    | 1   | 5     | 4      | 17         |  |
| Returned           | Behavior         | 0   | 5   | 0     | 0      | 5          | 0    | 0   | 0     | 0      | 0          |  |
|                    | Housing          | 0   | 2   | 0     | 0      | 2          | 0    | 2   | 0     | 0      | 2          |  |
|                    | Owner Challenges | 0   | 0   | 0     | 0      | 0          | 0    | 3   | 1     | 0      | 4          |  |
| Confiscated        |                  | 0   | 12  | 0     | 0      | 12         | 0    | 16  | 10    | 0      | 26         |  |
|                    | Behavior         | 0   | 1   | 0     | 0      | 1          | 0    | 0   | 0     | 0      | 0          |  |
|                    | Owner Challenges | 0   | 1   | 0     | 0      | 1          | 0    | 0   | 0     | 0      | 0          |  |
| Transfer           |                  | 6   | 0   | 0     | 0      | 6          | 1    | 0   | 0     | 0      | 1          |  |
| Born               |                  | 4   | 0   | 0     | 0      | 4          | 2    | 0   | 0     | 0      | 2          |  |
| Comm.Cats          |                  | 19  | 0   | 0     | 0      | 19         | 18   | 0   | 0     | 0      | 18         |  |
| Tota               | l Live Intakes   | 139 | 155 | 38    | 16     | <u>348</u> | 204  | 192 | 54    | 11     | <u>461</u> |  |

# **Intake By Month**