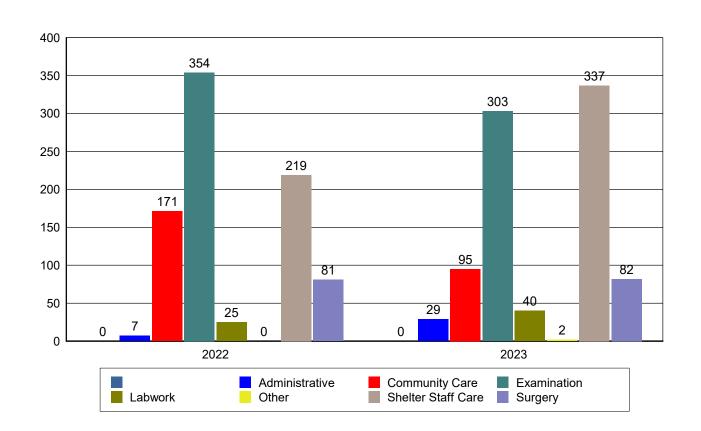

#### **Number of Medical Visits**

|                    | 2022       | 2023 |
|--------------------|------------|------|
| Administrative     | 7          | 29   |
| Community Care     | 171        | 95   |
| Examination        | 354        | 303  |
| Labwork            | 25         | 40   |
| Other              | 0          | 2    |
| Shelter Staff Care | 219        | 337  |
| Surgery            | 81         | 82   |
| Total              | <u>857</u> | 888  |