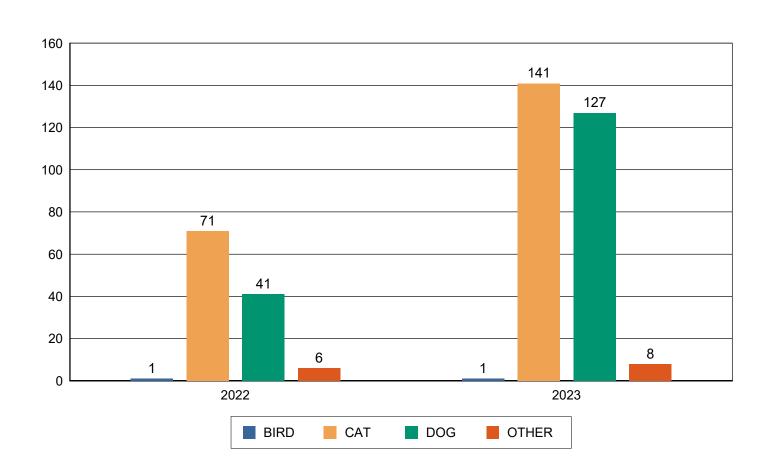

#### **FOSTER PLACEMENTS**

|        |    | 2022  |          |         | 2023  |    |       |          |         |         |          |           |          |            |
|--------|----|-------|----------|---------|-------|----|-------|----------|---------|---------|----------|-----------|----------|------------|
|        |    | ADOPT | DAY TRIP | MEDICAL | Total |    | ADOPT | DAY TRIP | MEDICAL | NEONATE | OVRNIGHT | SHELT BRK | TO PLACE | Total      |
| CAT    | 5  | 1     | 0        | 65      | 71    | 21 | 3     | 0        | 70      | 47      | 0        | 0         | 0        | 141        |
| DOG    | 11 | 10    | 15       | 5       | 41    | 23 | 51    | 37       | 9       | 0       | 2        | 2         | 3        | 127        |
| OTHERS | 1  | 0     | 0        | 6       | 7     | 0  | 7     | 0        | 1       | 1       | 0        | 0         | 0        | 9          |
| Total  | 17 | 11    | 15       | 76      | 119   | 44 | 61    | 37       | 80      | 48      | 2        | 2         | 3        | <u>277</u> |