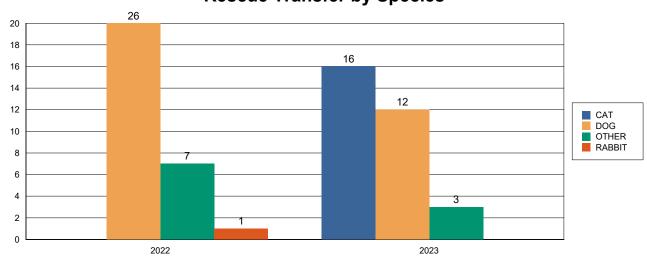

#### TRANSFERS TO RESCUE PARTNERS

|                                   |       |       |       |       | 20  | 22    |       |       |       |           | 2023  |        |       |       |       |       |     |       |       |           |
|-----------------------------------|-------|-------|-------|-------|-----|-------|-------|-------|-------|-----------|-------|--------|-------|-------|-------|-------|-----|-------|-------|-----------|
|                                   | ı     | DOG   | ;     |       | OTH | IER   |       | RAE   | BIT   |           |       | CAT    |       | I     | DOG   | ;     | 0   | THE   | R     |           |
|                                   | LARGE | SMALL | Total | LARGE | MED | SMALL | Total | SMALL | Total | Total     | ADULT | KITTEN | Total | LARGE | SMALL | Total | MED | SMALL | Total | Total     |
| ASAP CATS                         | 0     | 0     | 0     | 0     | 0   | 0     | 0     | 0     | 0     | <u>o</u>  | 1     | 0      | 1     | 0     | 0     | 0     | 0   | 0     | 0     | 1         |
| BICHON RESCUE BRIGADE             | 0     | 1     | 1     | 0     | 0   | 0     | 0     | 0     | 0     | <u>1</u>  | 0     | 0      | 0     | 0     | 0     | 0     | 0   | 0     | 0     | <u>o</u>  |
| CARE 4 PAWS                       | 1     | 0     | 1     | 0     | 0   | 0     | 0     | 0     | 0     | <u>1</u>  | 0     | 0      | 0     | 0     | 0     | 0     | 0   | 0     | 0     | <u>o</u>  |
| DOBIES AND LITTLE PAWS            | 1     | 0     | 1     | 0     | 0   | 0     | 0     | 0     | 0     | 1         | 0     | 0      | 0     | 0     | 0     | 0     | 0   | 0     | 0     | <u>o</u>  |
| FAMILY DOGS NEW LIFE              | 0     | 2     | 2     | 0     | 0   | 0     | 0     | 0     | 0     | <u>2</u>  | 0     | 0      | 0     | 1     | 1     | 2     | 0   | 0     | 0     | <u>2</u>  |
| LILY'S LEGACY SENIOR<br>DOG SANCT | 1     | 0     | 1     | 0     | 0   | 0     | 0     | 0     | 0     | 1         | 0     | 0      | 0     | 0     | 0     | 0     | 0   | 0     | 0     | <u>o</u>  |
| MALINOIS RESCUE LEAGUE            | 1     | 0     | 1     | 0     | 0   | 0     | 0     | 0     | 0     | 1         | 0     | 0      | 0     | 0     | 0     | 0     | 0   | 0     | 0     | <u>o</u>  |
| MUCH LOVE ANIMAL                  | 0     | 2     | 2     | 0     | 0   | 0     | 0     | 0     | 0     | <u>2</u>  | 0     | 0      | 0     | 0     | 0     | 0     | 0   | 0     | 0     | <u>o</u>  |
| MUTTVILLE                         | 0     | 0     | 0     | 0     | 0   | 0     | 0     | 0     | 0     | <u>0</u>  | 0     | 0      | 0     | 0     | 3     | 3     | 0   | 0     | 0     | <u>3</u>  |
| OPERATION RESCUE INC              | 0     | 0     | 0     | 0     | 0   | 0     | 0     | 0     | 0     | <u>0</u>  | 0     | 0      | 0     | 0     | 1     | 1     | 0   | 0     | 0     | <u>1</u>  |
| SANTA YNEZ VALLEY                 | 3     | 4     | 7     | 0     | 0   | 0     | 0     | 0     | 0     | <u>7</u>  | 0     | 0      | 0     | 0     | 0     | 0     | 0   | 0     | 0     | <u>0</u>  |
| SBH NORTH                         | 0     | 2     | 2     | 0     | 0   | 0     | 0     | 0     | 0     | <u>2</u>  | 1     | 0      | 1     | 0     | 1     | 1     | 0   | 0     | 0     | <u>2</u>  |
| SBH SOUTH                         | 1     | 4     | 5     | 0     | 0   | 0     | 0     | 0     | 0     | <u>5</u>  | 13    | 1      | 14    | 0     | 4     | 4     | 0   | 0     | 0     | <u>18</u> |
| SHADOWS FUND                      | 1     | 0     | 1     | 0     | 0   | 0     | 0     | 0     | 0     | <u>1</u>  | 0     | 0      | 0     | 0     | 0     | 0     | 0   | 0     | 0     | <u>0</u>  |
| SO CA LABRADOR<br>RETRIVER        | 1     | 0     | 1     | 0     | 0   | 0     | 0     | 0     | 0     | 1         | 0     | 0      | 0     | 0     | 0     | 0     | 0   | 0     | 0     | <u>0</u>  |
| THE BUNNY TRAIL                   | 0     | 0     | 0     | 0     | 0   | 0     | 0     | 1     | 1     | <u>1</u>  | 0     | 0      | 0     | 0     | 0     | 0     | 0   | 0     | 0     | <u>0</u>  |
| UNDERDOG HEROES                   | 0     | 0     | 0     | 0     | 0   | 0     | 0     | 0     | 0     | <u>0</u>  | 0     | 0      | 0     | 1     | 0     | 1     | 0   | 0     | 0     | 1         |
| WILDLIFE CARE NETWORK             | 0     | 0     | 0     | 1     | 3   | 3     | 7     | 0     | 0     | <u>7</u>  | 0     | 0      | 0     | 0     | 0     | 0     | 2   | 1     | 3     | <u>3</u>  |
| WOODS                             | 1     | 0     | 1     | 0     | 0   | 0     | 0     | 0     | 0     | 1         | 0     | 0      | 0     | 0     | 0     | 0     | 0   | 0     | 0     | <u>0</u>  |
| Total                             | 11    | 15    | 26    | 1     | 3   | 3     | 7     | 1     | 1     | <u>34</u> | 15    | 1      | 16    | 2     | 10    | 12    | 2   | 1     | 3     | <u>31</u> |

## **Rescue Transfer by Species**