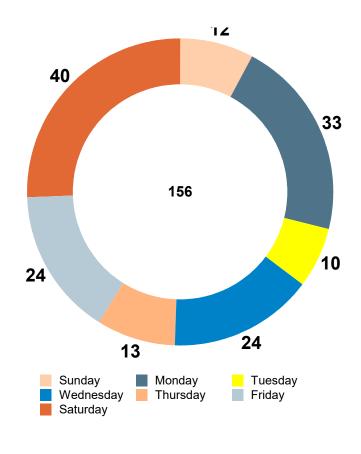

#### **ADOPTIONS BY DAY**

|           | CAT | DOG | Others | Total |
|-----------|-----|-----|--------|-------|
| 4/1/2023  | 1   | 8   | 0      | 9     |
| 4/2/2023  | 0   | 1   | 0      | 1     |
| 4/3/2023  | 0   | 3   | 0      | 3     |
| 4/4/2023  | 1   | 3   | 0      | 4     |
| 4/5/2023  | 1   | 2   | 2      | 5     |
| 4/6/2023  | 3   | 1   | 0      | 4     |
| 4/7/2023  | 1   | 8   | 1      | 10    |
| 4/8/2023  | 6   | 1   | 0      | 7     |
| 4/10/2023 | 2   | 1   | 4      | 7     |
| 4/11/2023 | 2   | 0   | 0      | 2     |
| 4/12/2023 | 1   | 3   | 0      | 4     |
| 4/13/2023 | 4   | 0   | 0      | 4     |
| 4/14/2023 | 1   | 1   | 0      | 2     |
| 4/15/2023 | 3   | 4   | 0      | 7     |
| 4/17/2023 | 4   | 2   | 14     | 20    |
| 4/18/2023 | 0   | 1   | 0      | 1     |
| 4/19/2023 | 0   | 4   | 0      | 4     |
| 4/20/2023 | 0   | 3   | 0      | 3     |
| 4/21/2023 | 1   | 4   | 2      | 7     |
| 4/22/2023 | 1   | 5   | 2      | 8     |
| 4/23/2023 | 1   | 2   | 0      | 3     |
| 4/24/2023 | 1   | 2   | 0      | 3     |
| 4/25/2023 | 1   | 2   | 0      | 3     |
| 4/26/2023 | 3   | 1   | 7      | 11    |
| 4/27/2023 | 1   | 1   | 0      | 2     |
| 4/28/2023 | 2   | 2   | 1      | 5     |
| 4/29/2023 | 3   | 6   | 0      | 9     |
| 4/30/2023 | 2   | 6   | 0      | 8     |
| Total     | 46  | 77  | 33     | 156   |