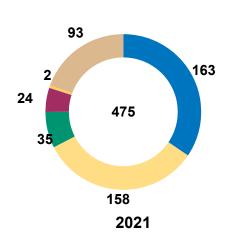

#### Animal Outcomes October 2021 & October 2022

|                     |     |     | 20    | 21    |        |       |     |     | 2022  |        |       |
|---------------------|-----|-----|-------|-------|--------|-------|-----|-----|-------|--------|-------|
|                     | САТ | DOG | HORSE | отнек | RABBIT | Total | САТ | DOG | отнек | RABBIT | Total |
| Adopted             | 85  | 53  | 0     | 13    | 12     | 163   | 70  | 46  | 17    | 19     | 152   |
| Owner<br>Redemption | 9   | 115 | 0     | 34    | 0      | 158   | 11  | 70  | 1     | 1      | 83    |
| Transferred         | 44  | 16  | 1     | 32    | 0      | 93    | 10  | 25  | 17    | 1      | 53    |
| Euthanized          | 15  | 14  | 0     | 5     | 1      | 35    | 13  | 5   | 9     | 2      | 29    |
| Community<br>Cats   | 24  | 0   | 0     | 0     | 0      | 24    | 17  | 0   | 0     | 0      | 17    |
| Relocated           | 2   | 0   | 0     | 0     | 0      | 2     | 0   | 0   | 2     | 0      | 2     |
| Died                | 0   | 0   | 0     | 0     | 0      | 0     | 1   | 0   | 0     | 0      | 1     |
| Total               | 179 | 198 | 1     | 84    | 13     | 475   | 122 | 146 | 46    | 23     | 337   |