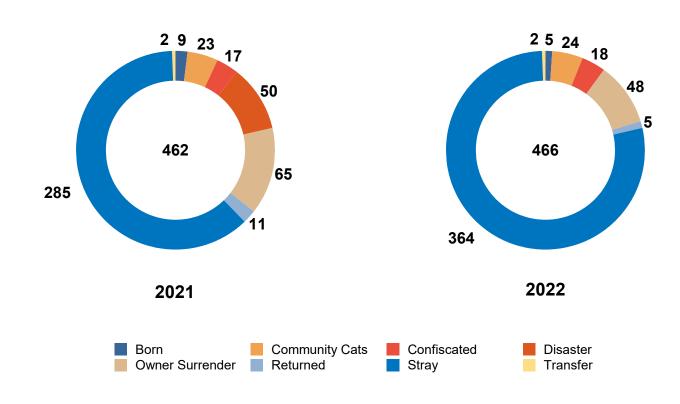

#### Animal Intakes October 2021 & October 2022

|                       | 2021 |     |       |       |        |       | 2022 |     |       |        |       |
|-----------------------|------|-----|-------|-------|--------|-------|------|-----|-------|--------|-------|
|                       | САТ  | DOG | HORSE | OTHER | RABBIT | Total | САТ  | DOG | отнек | RABBIT | Total |
| Stray                 | 90   | 163 | 1     | 23    | 8      | 285   | 141  | 159 | 48    | 16     | 364   |
| Owner<br>Surrender    | 22   | 20  | 0     | 17    | 6      | 65    | 19   | 9   | 5     | 15     | 48    |
| Transfer              | 2    | 0   | 0     | 0     | 0      | 2     | 2    | 0   | 0     | 0      | 2     |
| Returned              | 2    | 7   | 0     | 0     | 2      | 11    | 1    | 4   | 0     | 0      | 5     |
| Confiscated           | 1    | 16  | 0     | 0     | 0      | 17    | 1    | 15  | 2     | 0      | 18    |
| Born                  | 7    | 0   | 0     | 0     | 2      | 9     | 5    | 0   | 0     | 0      | 5     |
| Community<br>Cats     | 23   | 0   | 0     | 0     | 0      | 23    | 24   | 0   | 0     | 0      | 24    |
| Disaster              | 2    | 6   | 1     | 41    | 0      | 50    | 0    | 0   | 0     | 0      | 0     |
| Total Live<br>Intakes | 149  | 212 | 2     | 81    | 18     | 462   | 193  | 187 | 55    | 31     | 466   |