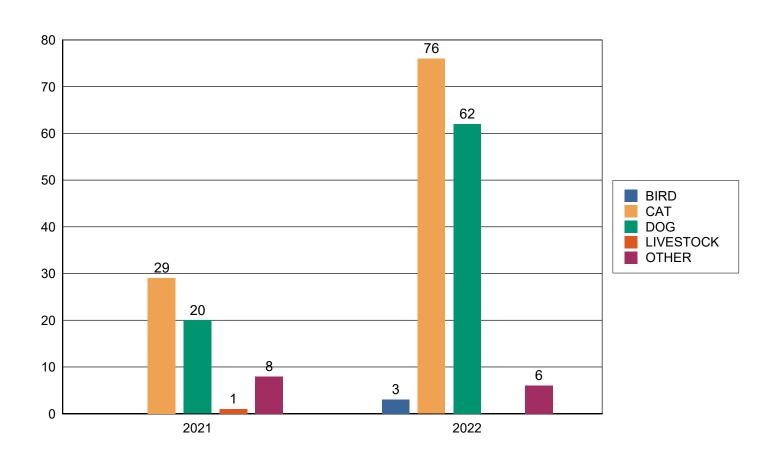

# Animals Placed In Foster Care October 2021 & 2022

|        | 2021 | 2022 |
|--------|------|------|
| CAT    | 29   | 76   |
| DOG    | 20   | 62   |
| OTHERS | 8    | 10   |
| Total  | 57   | 148  |