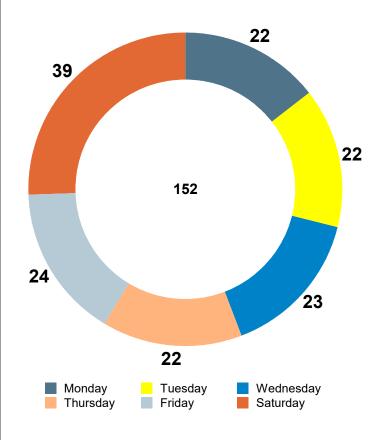

# **Adoptions by Day**

|            | CAT | DOG | Others | Total |
|------------|-----|-----|--------|-------|
| 10/1/2022  | 6   | 0   | 3      | 9     |
| 10/3/2022  | 1   | 1   | 1      | 3     |
| 10/4/2022  | 4   | 1   | 3      | 8     |
| 10/5/2022  | 4   | 3   | 2      | 9     |
| 10/6/2022  | 1   | 2   | 0      | 3     |
| 10/7/2022  | 1   | 2   | 0      | 3     |
| 10/8/2022  | 2   | 2   | 2      | 6     |
| 10/10/2022 | 3   | 1   | 2      | 6     |
| 10/11/2022 | 4   | 1   | 1      | 6     |
| 10/12/2022 | 4   | 0   | 2      | 6     |
| 10/13/2022 | 5   | 1   | 2      | 8     |
| 10/14/2022 | 4   | 4   | 1      | 9     |
| 10/15/2022 | 5   | 0   | 1      | 6     |
| 10/17/2022 | 2   | 5   | 1      | 8     |
| 10/18/2022 | 0   | 5   | 0      | 5     |
| 10/19/2022 | 2   | 2   | 0      | 4     |
| 10/20/2022 | 2   | 2   | 0      | 4     |
| 10/21/2022 | 2   | 1   | 0      | 3     |
| 10/22/2022 | 5   | 2   | 3      | 10    |
| 10/24/2022 | 0   | 1   | 1      | 2     |
| 10/25/2022 | 1   | 2   | 0      | 3     |
| 10/26/2022 | 2   | 1   | 1      | 4     |
| 10/27/2022 | 4   | 3   | 0      | 7     |
| 10/28/2022 | 0   | 0   | 9      | 9     |
| 10/29/2022 | 6   | 1   | 1      | 8     |
| 10/31/2022 | 0   | 3   | 0      | 3     |
| Total      | 70  | 46  | 36     | 152   |