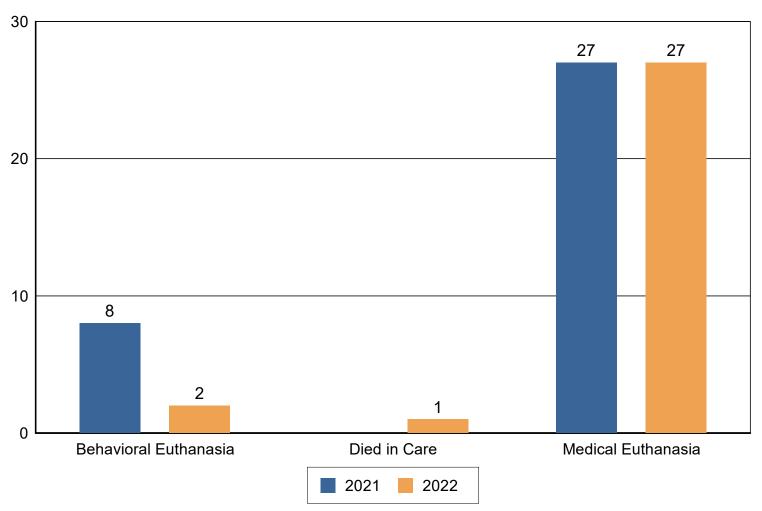

# Non-Live Outcomes October 2021 & October 2022

|      |            | 2021 |
|------|------------|------|
| EUTH | AT VET     | 5    |
|      | BEHAV HIST | 8    |
|      | MEDICAL    | 22   |
|      | Total      | 35   |
|      |            | 2022 |
| EUTH | BEHAV HIST | 2    |
|      | MEDICAL    | 27   |
|      | Total      | 29   |
| DIED | IN SURGERY | 1    |
|      | Total      | 1    |