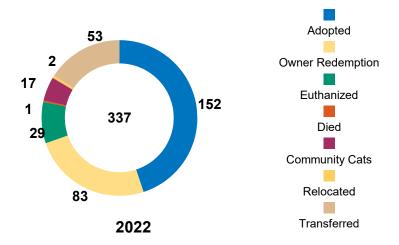

#### Animal Outcomes October 2021 & October 2022

|                     |     |     | 20    | 21    |        |       |     |     | 2022  |        |       |
|---------------------|-----|-----|-------|-------|--------|-------|-----|-----|-------|--------|-------|
|                     | САТ | DOG | HORSE | отнек | RABBIT | Total | САТ | DOG | отнек | RABBIT | Total |
| Adopted             | 85  | 53  | 0     | 13    | 12     | 163   | 70  | 46  | 17    | 19     | 152   |
| Owner<br>Redemption | 9   | 115 | 0     | 34    | 0      | 158   | 11  | 70  | 1     | 1      | 83    |
| Transferred         | 44  | 16  | 1     | 32    | 0      | 93    | 10  | 25  | 17    | 1      | 53    |
| Euthanized          | 15  | 14  | 0     | 5     | 1      | 35    | 13  | 5   | 9     | 2      | 29    |
| Community<br>Cats   | 24  | 0   | 0     | 0     | 0      | 24    | 17  | 0   | 0     | 0      | 17    |
| Relocated           | 2   | 0   | 0     | 0     | 0      | 2     | 0   | 0   | 2     | 0      | 2     |
| Died                | 0   | 0   | 0     | 0     | 0      | 0     | 1   | 0   | 0     | 0      | 1     |
| Total               | 179 | 198 | 1     | 84    | 13     | 475   | 122 | 146 | 46    | 23     | 337   |